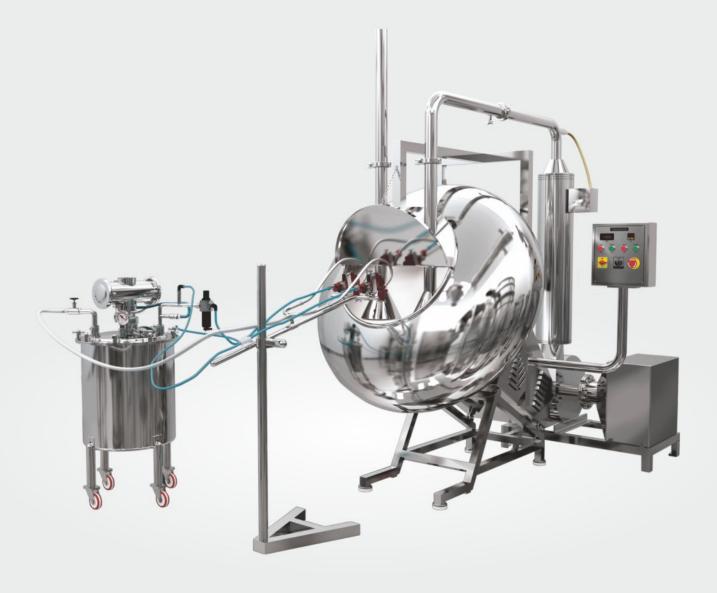

## CONVENTIONAL COATING PAN

Pharmachine's coating pan is designed keeping in mind needs of universal conventional coating requirements such as rotational speed, angle of inclination of pan, inside finish of pan, total volume, temperature of air and exhaust arrangement.

## SALIENT FEATURES

- Coating pan drive can be available with VFD for pan speed variation which required in both film as well as sugar coating
- Spraying system is also available with the unit
- Polishing pan is made suitable on the same drive of coating pan drive
- Hot Air /Cold Air blowing system is used for tablets
- Model available in sizes 12", 24", 30", 42", 48", 60", & 72"
- Hot air blower system with mobile trolley and filter housing will be provided with TIC or PID type temperature controller for control of air temperature within the range of 50° C to 80° C
- Hapa filter unit (Optional) can be provided along with inlet ducting lines
- Other options such as FLP motor and panel, steam heating unit can be provided