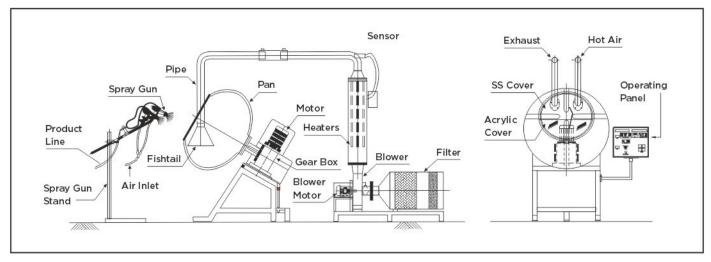

## CONVENTIONAL COATING PAN

Pharmachine's coating pan is designed keeping in mind needs of universal conventional coating requirements such as rotational speed, angle of inclination of pan, inside finish of pan, total volume, temperature of air and exhaust arrangement.

## SALIENT FEATURES

- Coating pan drive can be available with VFD for pan speed variation which required in both film as well as sugar coating
- Spraying system is also available with the unit
- Polishing pan is made suitable on the same drive of coating pan drive
- Hot Air /Cold Air blowing system is used for tablets
- Model available in sizes 12", 24", 30", 42", 48", 60", & 72"
- Hot air blower system with mobile trolley and filter housing will be provided with TIC or PID type temperature controller for control of air temperature within the range of 50° C to 80° C
- Hapa filter unit (Optional) can be provided along with inlet ducting lines
- Other options such as FLP motor and panel, steam heating unit can be provided